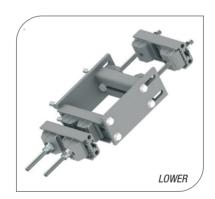

## EASY ASSEMBLY

The choice of materials makes the product very light which makes the handling and installation very easy.

| ORDER AND TECHNICAL INFORMATION     |                                                                                                                                                                  |                                                               |                     |           |                                                       |                                                    |
|-------------------------------------|------------------------------------------------------------------------------------------------------------------------------------------------------------------|---------------------------------------------------------------|---------------------|-----------|-------------------------------------------------------|----------------------------------------------------|
| DRAWING NO:                         | CD 184224                                                                                                                                                        |                                                               |                     |           |                                                       |                                                    |
| FUNCTION DESCRIPTION:               | Clamp kit in two levels, with space for 1 mounting tube.  Typical for installation of large radio links or several small ones or other common telecom equipment. |                                                               |                     |           |                                                       |                                                    |
| MOUNTING SPAN:                      | TUBES:                                                                                                                                                           | SQUARE PROFILES:                                              | :                   | 90° ANGLI | E:                                                    | 60° ANGLE:  ✓                                      |
| Minimum<br>Maximum<br>Mounting tube | Ø25 mm (1,0 in)<br>Ø270 mm (10,6 in)<br>Ø25-120 (1,0-4,7 ir                                                                                                      | 60 x 60 mm (2,4 x 2<br>210 x 210 mm (8,3<br>) (Recommended Ø1 | x 8,3 in)           | 220 x 220 | nm (2,4 x 2,4 in)<br>nmm (8,7 x 8,7 in)<br>ge 90-91). | 65 mm (2,6 in) opening<br>310 mm (12,2 in) opening |
| PACKAGE DIMENSIONS:                 | LENGTH:<br>540 mm (21 in)                                                                                                                                        | WIDTH:<br>175 mm (6,9 in)                                     | HEIGHT:<br>180 mm ( | 7,1 in)   | WEIGHT:<br>23 kg (51 lb)                              |                                                    |

#### **FLEXIBILITY**

The 1-Leg link support can handle a wide range of all common frame leg designs, round, square, angular, etc. Thanks to the flexibility of the Cue Dee clamp 270. The oblong holes on the upper extension arms allow the support to compensate for inclined towers.