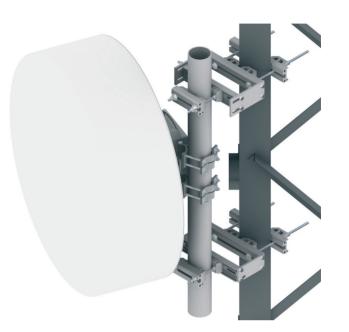

# THE 1-L LINK SUPPORT

is designed for installation of several small radio links or one large link up to  $\emptyset 3,0$  m (10 ft) with strut support. The 1-L link support can be installed on masts as well as conical towers.

#### **FLEXIBILITY**

The 1-Leg link support can handle a wide range of all common frame leg designs, round, square, angular, etc. Thanks to the flexibility of the Cue Dee clamp 270. The oblong holes on the upper extension arms allow the support to compensate for inclined towers.