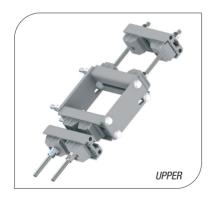

## EASY ASSEMBLY

The choice of materials makes the product very light which makes the handling and installation very easy.

| ORDER AND TECHNICAL INFORMATION     |                                                                                                                                                                  |                                                               |                     |           |                                                       |                                                    |
|-------------------------------------|------------------------------------------------------------------------------------------------------------------------------------------------------------------|---------------------------------------------------------------|---------------------|-----------|-------------------------------------------------------|----------------------------------------------------|
| DRAWING NO:                         | CD 184224                                                                                                                                                        |                                                               |                     |           |                                                       |                                                    |
| FUNCTION DESCRIPTION:               | Clamp kit in two levels, with space for 1 mounting tube.  Typical for installation of large radio links or several small ones or other common telecom equipment. |                                                               |                     |           |                                                       |                                                    |
| MOUNTING SPAN:                      | TUBES:                                                                                                                                                           | SQUARE PROFILES:                                              | :                   | 90° ANGLI | E:                                                    | 60° ANGLE:  ✓                                      |
| Minimum<br>Maximum<br>Mounting tube | Ø25 mm (1,0 in)<br>Ø270 mm (10,6 in)<br>Ø25-120 (1,0-4,7 ir                                                                                                      | 60 x 60 mm (2,4 x 2<br>210 x 210 mm (8,3<br>) (Recommended Ø1 | x 8,3 in)           | 220 x 220 | nm (2,4 x 2,4 in)<br>nmm (8,7 x 8,7 in)<br>ge 90-91). | 65 mm (2,6 in) opening<br>310 mm (12,2 in) opening |
| PACKAGE DIMENSIONS:                 | LENGTH:<br>540 mm (21 in)                                                                                                                                        | WIDTH:<br>175 mm (6,9 in)                                     | HEIGHT:<br>180 mm ( | 7,1 in)   | WEIGHT:<br>23 kg (51 lb)                              |                                                    |

#### **FLEXIBILITY**

The 1-Leg link support can handle a wide range of all common frame leg designs, round, square, angular, etc. Thanks to the flexibility of the Cue Dee clamp 270. The oblong holes on the upper extension arms allow the support to compensate for inclined towers.