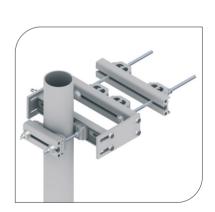

# THE 1-L LINK SUPPORT

is designed for installation of several small radio links or one large link up to  $\emptyset 3,0$  m (10 ft) with strut support. The 1-L link support can be installed on masts as well as conical towers.

#### **FLEXIBILITY**

The 1-Leg link support can handle a wide range of all common frame leg designs, round, square, angular, etc. Thanks to the flexibility of the Cue Dee clamp 270. The oblong holes on the upper extension arms allow the support to compensate for inclined towers.